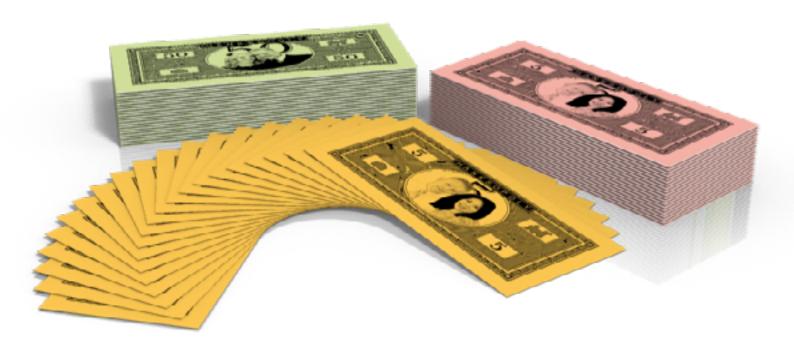

# PLAYING MONEY

- For every game that uses money, trade and other types of exchange.
- Indicated prices are for the complete bulk of bills per bill-value. You can divide them into any number of games.
- Full color 4c print on both sides of the bills is included.
- When ordering complete games from us, we will cut-off the bills in the quantities needed and pack them in the games.

#### Example

- You want 100 games. Each game has 3 different bills (10, 20, 50) and 40 bills of each value.
- That's 100 games x 40 bills = 4000 bills. You will order 3 x 4000 bills.

| Size        | 100   | 250   | 500   | 1000   | 2000   | 3000   | 4000   | 5000   |
|-------------|-------|-------|-------|--------|--------|--------|--------|--------|
| 80 x 40 mm  | 50.00 | 60.00 | 65.00 | 80.00  | 110.00 | 140.00 | 170.00 | 200.00 |
| 100 x 50 mm | 50.00 | 65.00 | 75.00 | 95.00  | 130.00 | 170.00 | 210.00 | 250.00 |
| 120 x 60 mm | 50.00 | 70.00 | 85.00 | 110.00 | 150.00 | 200.00 | 250.00 | 300.00 |