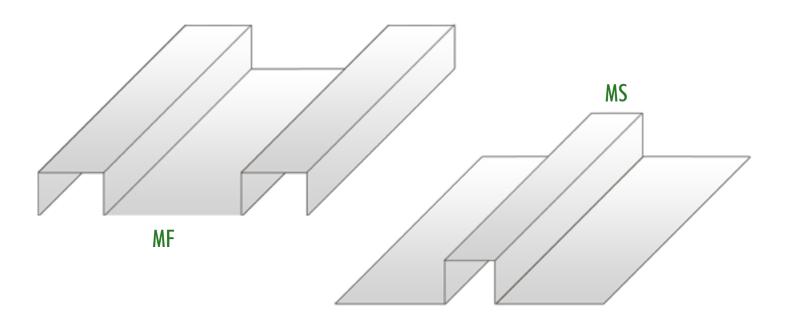

## **INLAYS FOR BOXES**

- Inlyas divide the inside of the game-boxes in one direction, so that the game-parts can be stored more properly and the board can lie on top.
- MF = Middle compartment: A bank on both sides leaving a compartment for game-pieces in the middle of the box. Game-board/instructions rest on the banks.
  - MS = Middle bank: A bank in the middle, leaving two seperate spaces for game-parts on both sides of the box.
- Height of the middle-bank will be height of the box minus 1 cm. For box size 295 x 295 mm with middle compartment, die bank-height is limited to 45 mm.