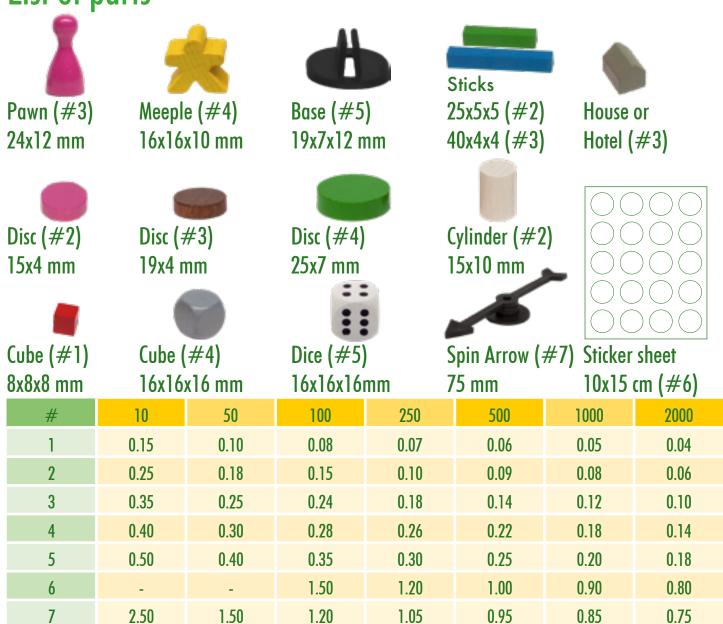

## **GAME PARTS**

- Standard colors for wooden parts: red, green, yellow, blue, orange, magenta, violet, black, grey, white, nature (depending on stock). Fixed colors: Dice (white with black dots), Base (black), Spin Arrow (black) those are available in other colors with 1000 + pcs.
- You can split up the total amount of parts to different colors.
- The minimum order for wooden parts without ordering a complete game is 100 Euros.
- Sticker-sheets can contain any size and shape of stickers. Perfect for sticking on wooden parts.
- Please ask us if you need any other parts not listed below. More parts available on request.

## List of parts